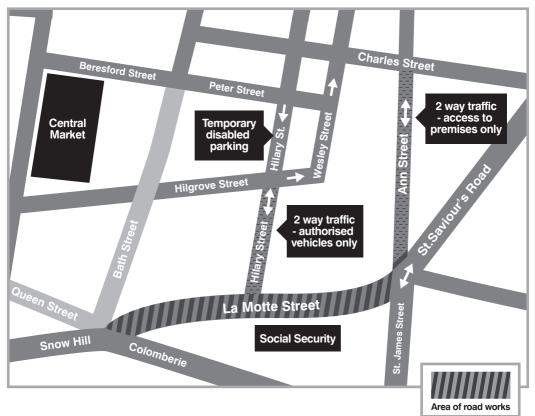

# La Motte Street Road Closure MONDAY 8 MARCH FOR 4 WEEKS

### Phase 1 - Traffic Plan

## Phase 1 - La Motte Street Road Closure Between Snow Hill and St. Saviour's Road

| Commencing:       | Monday 8 March 2010 for 3 weeks                                                                                                                                  |
|-------------------|------------------------------------------------------------------------------------------------------------------------------------------------------------------|
| Road Closure:     | All times for water main renewal                                                                                                                                 |
| Working Hours:    | 8am to 5pm Monday - Saturday                                                                                                                                     |
| Buses:            | Routes 3B, 4, 21 and 23. La Motte Street bus stop will be suspended.<br>Passengers should use the bus stop in Grenville Street for the duration<br>of the works. |
| Disabled Parking: | Temporary disabled parking spaces will be available in Hilary Street as shown on the plan for the duration of the works.                                         |
|                   | All businesses will be open as usual.                                                                                                                            |