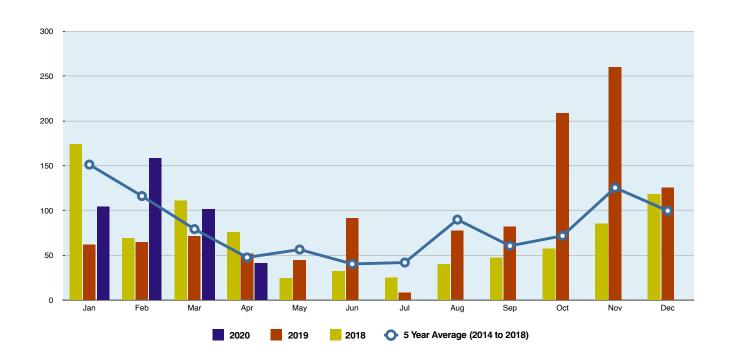

## TOTAL MONTHLY RAINFALL (AVERAGE OF 13 STATIONS) (MILLIMETRES)

| Month        | 2018  | 2019  | 2020  | 5 Year Average (2014 to 2018) |
|--------------|-------|-------|-------|-------------------------------|
| January      | 174.1 | 62.5  | 104.7 | 151.2                         |
| February     | 69.5  | 64.2  | 158.6 | 116.1                         |
| March        | 111.1 | 72.0  | 101.3 | 79.2                          |
| April        | 75.8  | 51.9  | 41.4  | 47.6                          |
| May          | 24.3  | 44.2  |       | 56.4                          |
| June         | 32.6  | 92    |       | 40.3                          |
| July         | 25.1  | 8.4   |       | 41.9                          |
| August       | 40.6  | 77.1  |       | 89.8                          |
| September    | 47.5  | 82.1  |       | 60.5                          |
| October      | 57.1  | 208.9 |       | 71.7                          |
| November     | 85.4  | 260.5 |       | 125.4                         |
| December     | 118.4 | 125.2 |       | 99.7                          |
| Annual Total | 861.9 | 1149  | 263.3 | 979.8                         |