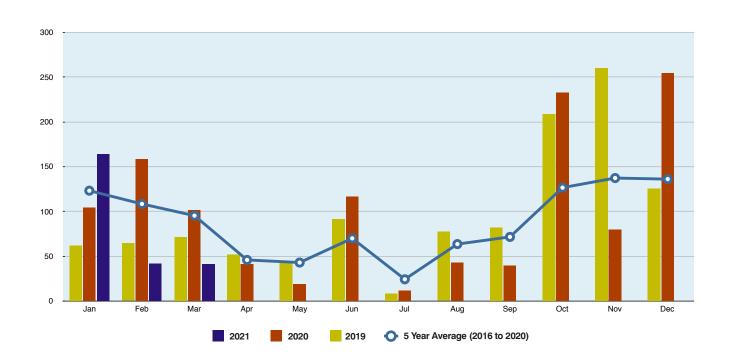

## TOTAL MONTHLY RAINFALL (AVERAGE OF 13 STATIONS) (MILLIMETRES)

| Month        | 2019  | 2020   | 2021   | 5 Year Average (2016 to 2020) |
|--------------|-------|--------|--------|-------------------------------|
| January      | 62.5  | 104.7  | 164.3  | 123.2                         |
| February     | 64.2  | 158.6  | 42.1   | 108.4                         |
| March        | 72.0  | 101.3  | 41.4   | 95.3                          |
| April        | 51.9  | 41.4   |        | 45.9                          |
| May          | 44.2  | 18.6   |        | 43.0                          |
| June         | 92.0  | 116.3  |        | 70.0                          |
| July         | 8.4   | 11.2   |        | 24.3                          |
| August       | 77.1  | 43.0   |        | 63.6                          |
| September    | 82.1  | 39.9   |        | 71.6                          |
| October      | 208.9 | 233.2  |        | 126.6                         |
| November     | 260.5 | 80.1   |        | 137.3                         |
| December     | 125.2 | 254.4  |        | 136.1                         |
| Annual Total | 861.9 | 1149.0 | 1202.6 | 1045.3                        |