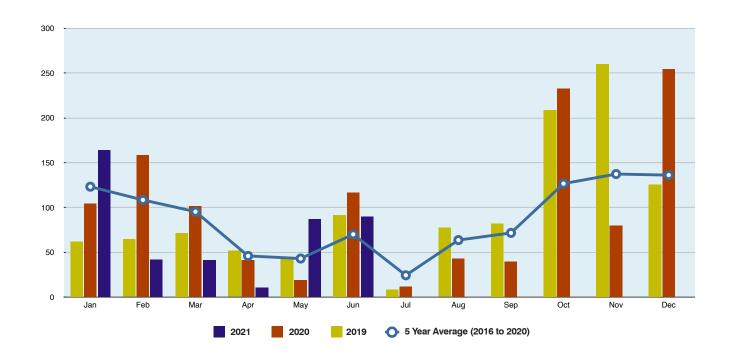

## TOTAL MONTHLY RAINFALL

## TOTAL MONTHLY RAINFALL (AVERAGE OF 13 STATIONS) (MILLIMETRES)

| Month        | 2019  | 2020   | 2021   | 5 Year Average (2016 to 2020) |
|--------------|-------|--------|--------|-------------------------------|
| January      | 62.5  | 104.7  | 164.3  | 123.2                         |
| February     | 64.2  | 158.6  | 42.1   | 108.4                         |
| March        | 72.0  | 101.3  | 41.4   | 95.3                          |
| April        | 51.9  | 41.4   | 10.5   | 45.9                          |
| Мау          | 44.2  | 18.6   | 86.8   | 43.0                          |
| June         | 92.0  | 116.3  | 89.8   | 70.0                          |
| July         | 8.4   | 11.2   |        | 24.3                          |
| August       | 77.1  | 43.0   |        | 63.6                          |
| September    | 82.1  | 39.9   |        | 71.6                          |
| October      | 208.9 | 233.2  |        | 126.6                         |
| November     | 260.5 | 80.1   |        | 137.3                         |
| December     | 125.2 | 254.4  |        | 136.1                         |
| Annual Total | 861.9 | 1149.0 | 1202.6 | 1045.3                        |